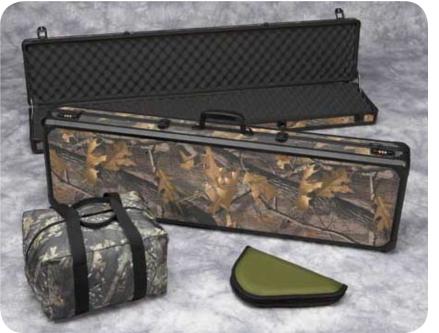

### **Outdoor & Sporting Cases**

Count on Royal Case for outdoor and sporting equipment which require portability and protection. Able to withstand the most sever environments, our lightweight cases are available in a variety of fabrics. Mildew resistant, flame retardant and cold crack resistant materials are also available.

For superior, custom protection, Royal Case manufactures cases constructed of tough luggage-grade polypropylene, which can withstand the harshest outdoor travel. Features like double stitching and glued linings contribute to the durability of our superior cases. Interior foam may be cut to custom fit contents for added protection.

Royal Case offers finishing services, such as embroidery or screen printing, to give your case a signature look. Additional services include custom packaging, warehousing and distribution.

For unmatched strength and wear resistance in the harshest elements and roughest handling, contact the experts at Royal Case to help you design a custom case for your outdoor application. Shield your equipment against the roughest bumps and abrasions with super-tough cases designed by the experts at Royal Case. Whether latched, snapped or strapped, we know how to design for optimum protection and portability.

From firing ranges to deer stands, our rugged cases look great while keeping firearms and ammo protected and portable.

Royal Case uses a variety of high quality materials for our products, depending on the level of protection needed for the product and its application.