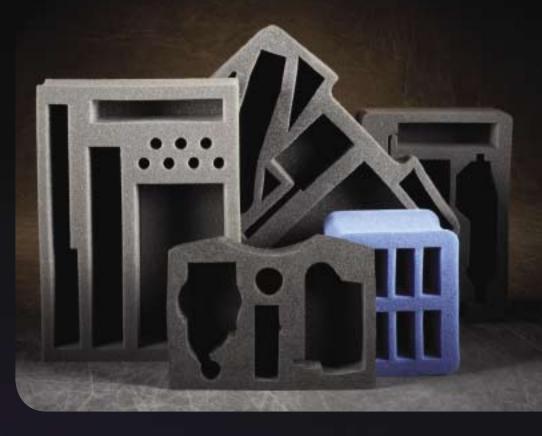

We offer high-quality screen printing too! A great solution for all kinds of cases.

Hard cases may be customized by forming the logo into the case, or by screen printing.

We offer a huge selection of foam colors, grades, thicknesses and textures to both compliment your product's presentation as well as protect it.

## **Foam Options**

Royal Case offers the ultimate in custom case design – from exterior design and customizing, to the foam shape, texture and color. We offer a large variety of textures and foam types and select the best for your particular application.

Royal Case offers a variety of colors and textures to compliment your product while offering the maximum in product protection.

### **Custom Foam Inserts**

Royal Case Company provides the very best in custom foam solutions. After all, we've spent 25 years designing cases – so we know what it takes to ensure your products are fully protected.