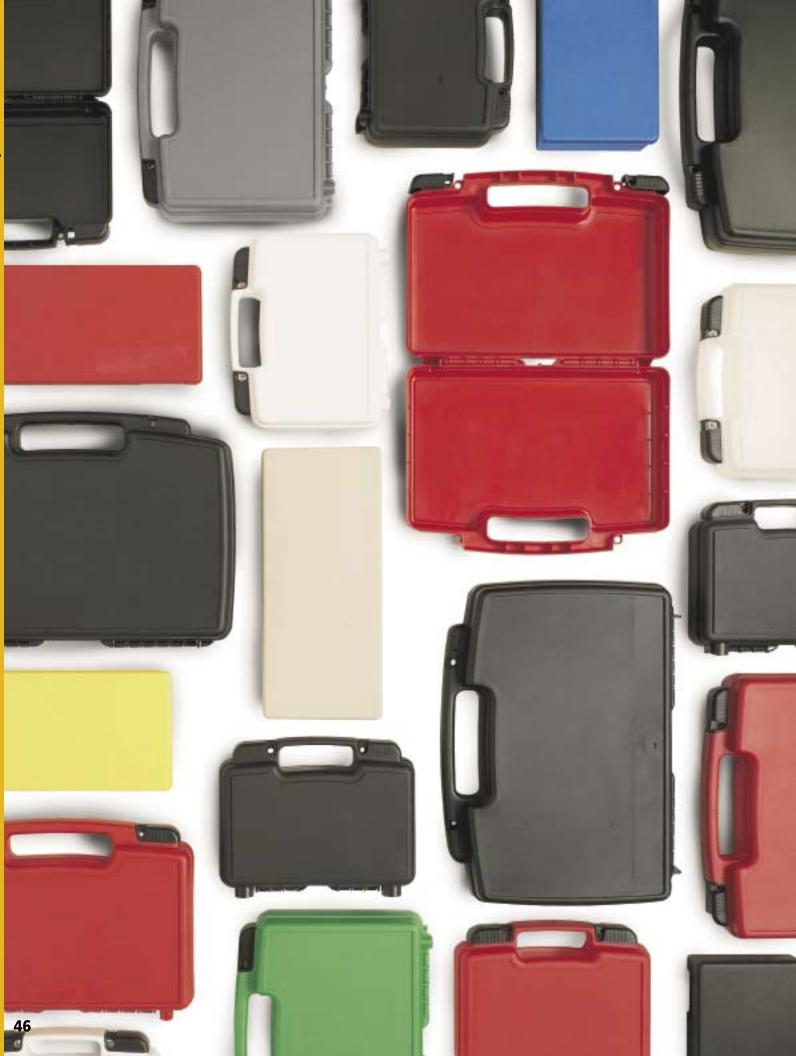

# **Injection Molded Cases**

#### Stock Cases

Our stock cases are smart-looking and economical. Best of all, they're strong enough to protect against the bangs and bumps of daily use. Built in handles provide a large gripping area for easy carrying. You'll also appreciate the large, sliding closures which lock the lid into place and keep it closed.

Our stock cases may be customized in a variety of ways, including custom foam, graphics and case colors.

#### **Custom Cases**

If your product requires a particular size or custom design, you'll be glad to know that Royal Case provides engineering services inhouse mold making, all secondary operations, turn-key contract manufacturing, 45 ton to 550 ton molding machines and product assembly. That means our rigorous quality standards are in place each step of the way – from concept to warehousing, to distribution.

# Available in hundreds of sizes

Royal Case's standard injection molded cases are available in hundreds of sizes. Our cases may be customized with foam inserts, exterior graphics, molded labels and packaging.