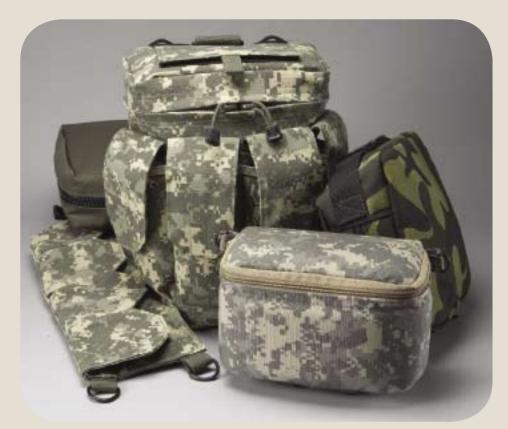

## **Custom Military Cases**

Royal Case specializes in custom, soft sided cases. For military applications, we put our 30+ years of case building experience to work by providing portability and durability.

Custom soft cases are ideal for military applications due to their lightweight and collapsible features. Camo patterns and case engineering may be altered more easily than with hard cases, so customizing based on anticipated military needs can be done quickly.

Royal Case can assist with entire gear kits, or help you with a single component case. Either way we'll be sure that attachments fit and work with your existing equipment.

Custom soft cases can be engineered to fit almost any application. Royal Case offers countless options such as zippers, Velcro®, loops, drawstrings, sectional compartments, pockets, clasps and more, as needed for specific military applications.