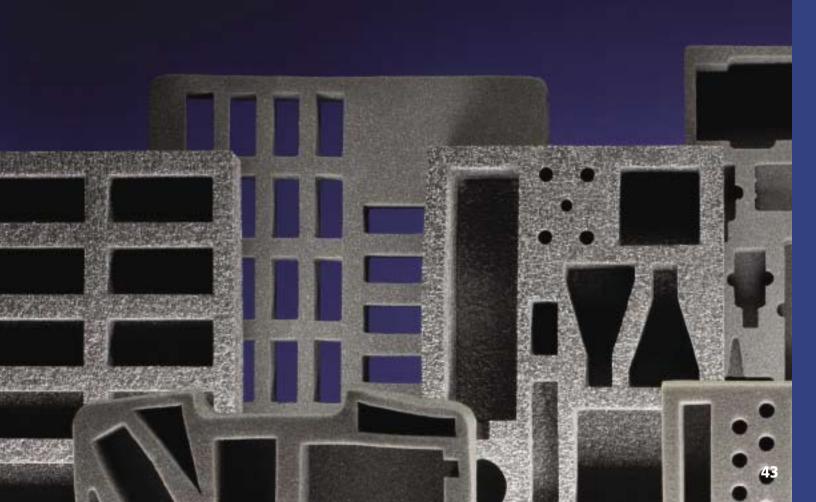

We offer high-quality screen printing too! A great solution for all kinds of cases.

Hard cases may be customized by forming the logo into the case, or by screen printing.

We offer a huge selection of foam colors, grades, thicknesses and textures to both compliment your product's presentation as well as protect it.

## **Foam Options**

Royal Case offers the ultimate in custom case design – from exterior design and customizing, to the foam shape, texture and color. We offer a large variety of textures and foam types and select the best for your particular application.

Your product presentation might warrant an expensive look, such as a velvet fabric cover, or bright colors and firm Styrofoam for products that need rigidity to hold them in place.

We help your products stand out and look their best, without sacrificing protection.

Royal Case offers a variety of colors and textures to compliment your product while offering the maximum in product protection.

### **Custom Foam Inserts**

Royal Case Company provides the very best in custom foam solutions. After all, we've spent 25 years designing cases – so we know what it takes to ensure your products are fully protected.