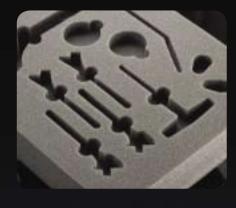

#### Our custom foam capabilities include:

- 2 axis CNC contour cutting
- 3 axis CNC routing
- Waterjet cutting
- PSA laminating of foam glued to foam or other materials
- Die cutting
- Convoluting
- Closed cell splitting and slitting
- Wire cutting
- Compression, contour, and die cutting
- Special shape cutting
- Slitting and skiving
- High speed rotary, kiss and die cutting

### **Custom Foam Inserts**

Royal Case Company provides the very best in custom foam solutions. After all, we've spent 25 years designing cases – so we know what it takes to ensure your products are fully protected.

Our in-house facilities enable us to maintain tight control over each phase of your project. So whether it's custom foam design, pricing, assembly, warehousing or delivery, you can be sure you get the best service for the best price.