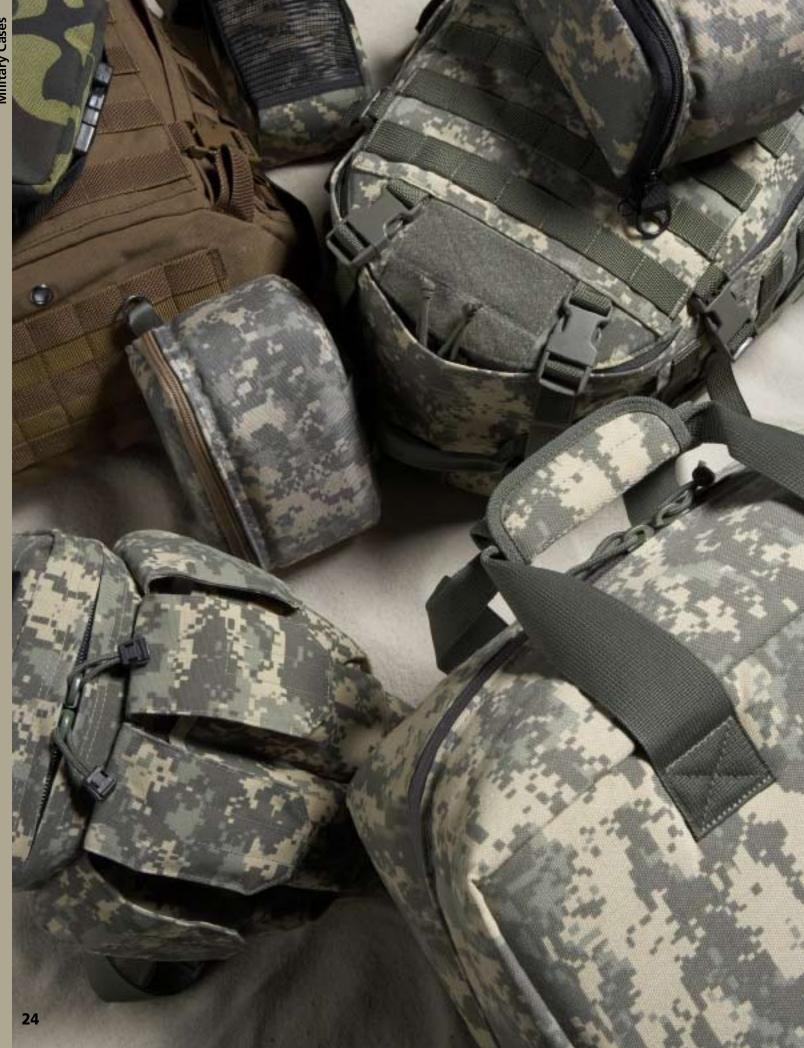

## **Custom Military Cases**

Royal Case specializes in custom, soft sided cases. For military applications, we put our 30+ years of case building experience to work by providing portability and durability.

Custom soft cases are ideal for military applications due to their lightweight and collapsible features. Camo patterns and case engineering may be altered more easily than with hard cases, so customizing based on anticipated military needs can be done quickly.

Royal Case can assist with entire gear kits, or help you with a single component case. Either way we'll be sure that attachments fit and work with your existing equipment.

Custom soft cases can be engineered to fit almost any application. Royal Case offers countless options such as zippers, Velcro®, loops, drawstrings, sectional compartments, pockets, clasps and more, as needed for specific military applications.