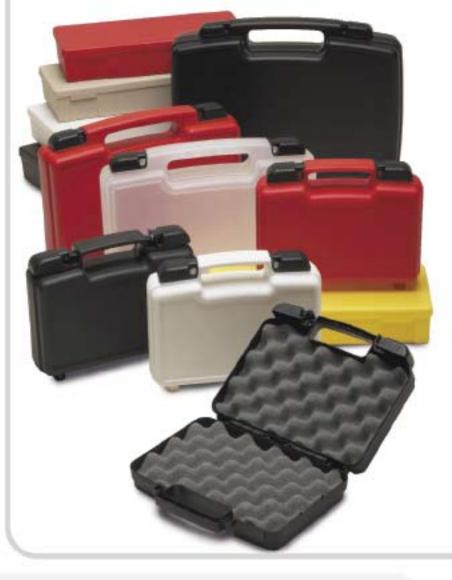

#### Stock Cases

Our stock cases are smart-looking and economical. Best of all, they're strong enough to protect against the bangs and bumps of daily use. Built in handles provide a large gripping area for easy carrying. You'll also appreciate the large, sliding closures which lock the lid into place and keep it closed.

Our stock cases may be customized in a variety of ways, including custom foam, graphics and case colors.

# A few popular standard case sizes

You'll love our huge selection of stock cases! Available in a wide variety of sizes, our cases may be easily customized with foam inserts, exterior graphics and packaging.

Additional colors are available if minimum order requirements are met.