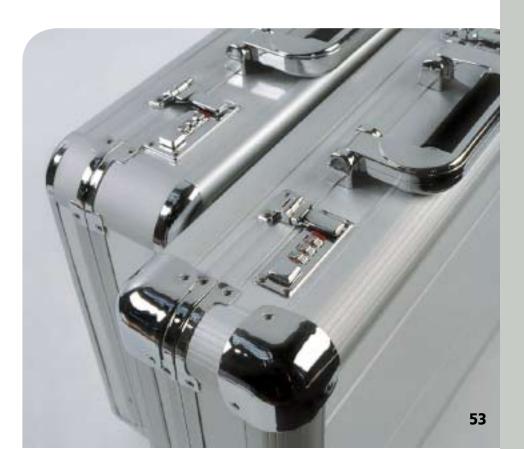

# **Aluminum Cases**

Great for the most punishing environments, our aluminum cases are virtually indestructible. Commonly used for transporting pistols, rifles, photography equipment and sensitive instruments, our aluminum cases will take abuse while keeping your products stowed safely inside.

Thick, custom foam may be added to help protect items from shock and movement. Heavy-duty handles, latches and hinges help to make these a reliable, rock-solid method of transporting your goods.

Incredibly customizable, aluminum cases work well for protecting the most fragile contents in the most rugged environments. Features such as locking latches offer additional security.