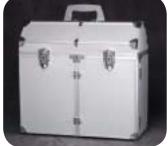

# **Aluminum Cases**

Great for the most punishing environments, our aluminum cases are virtually indestructible. Commonly used for transporting pistols, rifles, photography equipment and sensitive instruments, our aluminum cases will take abuse while keeping your products stowed safely inside.

Thick, custom foam may be added to help protect items from shock and movement. Heavy-duty handles, latches and hinges help to make these a reliable, rock-solid method of transporting your goods.

Incredibly customizable, aluminum cases work well for protecting the most fragile contents in the most rugged environments. Features such as locking latches offer additional security.