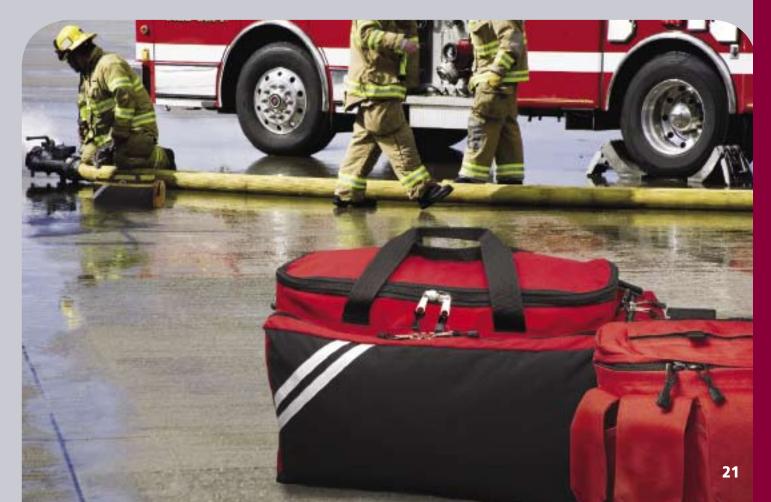

#### **Immediate Response Teams**

When portable and lightweight construction is critical, our cases come to the rescue! Soft sided cases are an ideal solution for equipment which require a custom fit, while offering a variety of protective features such as foam padding, carrying straps and easy-access storage, to name a few. Cases can be designed to be sturdy when in use, yet collapsible when stored. Royal Case can help you create cases to your exact specifications, including external/internal compartments, fabric texture, color, and water-resistant qualities, as well as safety reflective strips and see-through pouches. We can even add graphics to the outside of the case!

A case can be designed for just about any kind of use. Whether it's sensitive equipment or first aid care items, we can help you create a case that protects and looks great - you can even have your logo imprinted!

#### When case contents saves lives

Fire departments, police squads, S.W.A.T. teams, emergency medical response and their training facilities can benefit from custom cases for critical care or communication equipment. Cases may be color-coded and designed for any type of use for easy identification, or feature graphics which range from logos to instructions, as with portable defibrillator machines. In addition to lightweight portability, soft cases can be designed to be carried by shoulder straps, handles, belt straps, Velcro®, loops and snaps, making them a favorite for emergency response teams. Such superior portability means that your case can go from storage to use in a variety of ways. Perfect for on-themove professions which require carrying many cases at one time.