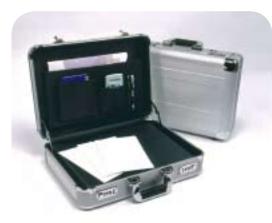

# **Aluminum Cases**

Great for the most punishing environments, our aluminum cases are virtually indestructible. Commonly used for transporting pistols, rifles, photography equipment and sensitive instruments, our aluminum cases will take abuse while keeping your products stowed safely inside.

Thick, custom foam may be added to help protect items from shock and movement. Heavy-duty handles, latches and hinges help to make these a reliable, rock-solid method of transporting your goods.

Incredibly customizable, aluminum cases work well for protecting the most fragile contents in the most rugged environments. Features such as locking latches offer additional security.