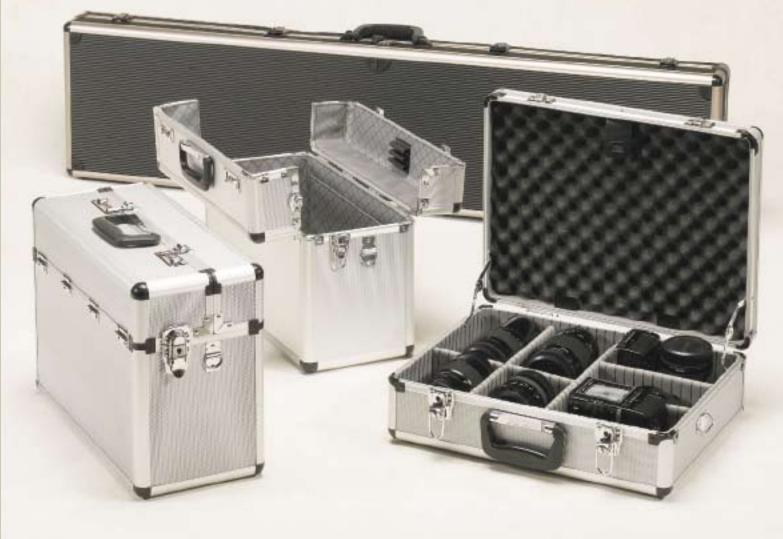

# **Aluminum Cases**

Great for the most punishing environments, our aluminum cases are virtually indestructible. Commonly used for transporting pistols, rifles, photography equipment and sensitive instruments, our aluminum cases will take abuse while keeping your products stowed safely inside.

Thick, custom foam may be added to help protect items from shock and movement. Heavy-duty handles, latches and hinges help to make these a reliable, rock-solid method of transporting your goods.

Incredibly customizable, aluminum cases work well for protecting the most fragile contents in the most rugged environments. Features such as locking latches offer additional security.