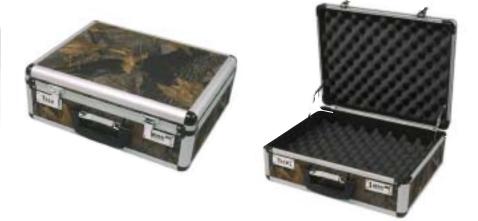

# **Aluminum Cases**

Great for the most punishing environments, our aluminum cases are virtually indestructible. Commonly used for transporting pistols, rifles, photography equipment and sensitive instruments, our aluminum cases will take abuse while keeping your products stowed safely inside.

Thick, custom foam may be added to help protect items from shock and movement. Heavy-duty handles, latches and hinges help to make these a reliable, rock-solid method of transporting your goods.

Incredibly customizable, aluminum cases work well for protecting the most fragile contents in the most rugged environments. Features such as locking latches offer additional security.