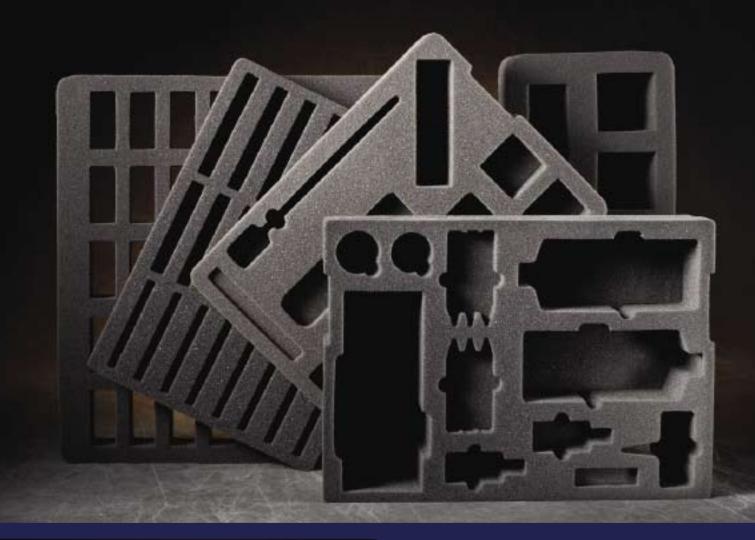

## **Foam Options**

Royal Case offers the ultimate in custom case design – from exterior design and customizing, to the foam shape, texture and color. We offer a large variety of textures and foam types and select the best for your particular application.

Royal Case offers a variety of colors and textures to compliment your product while offering the maximum in product protection.

#### Our custom foam capabilities include:

- 2 axis CNC contour cutting
- 3 axis CNC routing
- Waterjet cutting
- PSA laminating of foam glued to foam or other materials
- Die cutting
- Convoluting
- Closed cell splitting and slitting
- Wire cutting
- Compression, contour, and die cutting
- Special shape cutting
- Slitting and skiving
- High speed rotary, kiss and die cutting