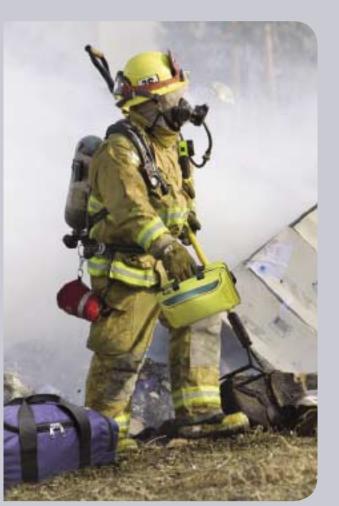

#### When case contents saves lives

Fire departments, police squads, S.W.A.T. teams, emergency medical response and their training facilities can benefit from custom cases for critical care or communication equipment. Cases may be color-coded and designed for any type of use for easy identification, or feature graphics which range from logos to instructions, as with portable defibrillator machines. In addition to lightweight portability, soft cases can be designed to be carried by shoulder straps, handles, belt straps, Velcro®, loops and snaps, making them a favorite for emergency response teams. Such superior portability means that your case can go from storage to use in a variety of ways. Perfect for on-themove professions which require carrying many cases at one time.