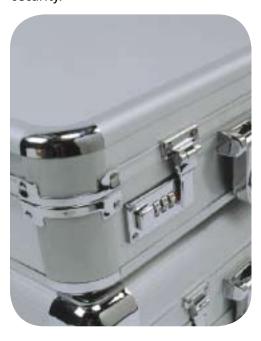

# **Aluminum Cases**

Great for the most punishing environments, our aluminum cases are virtually indestructible. Commonly used for transporting pistols, rifles, photography equipment and sensitive instruments, our aluminum cases will take abuse while keeping your products stowed safely inside.

Thick, custom foam may be added to help protect items from shock and movement. Heavy-duty handles, latches and hinges help to make these a reliable, rock-solid method of transporting your goods.

Incredibly customizable, aluminum cases work well for protecting the most fragile contents in the most rugged environments. Features such as locking latches offer additional security.