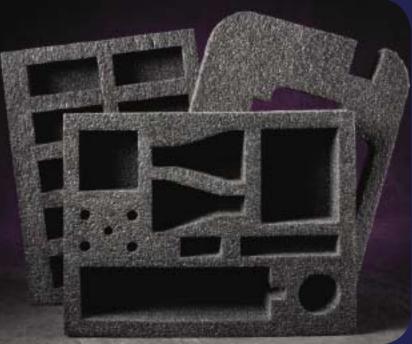

### **Custom Foam Inserts**

Royal Case Company provides the very best in custom foam solutions. After all, we've spent 25 years designing cases – so we know what it takes to ensure your products are fully protected.

Royal Case offers several options for foam assembly, including foam on metal or plastic, PSA adhesive and lamination, hot melt or heat bonding, and spray adhesives. Based on your product, case, application and anticipated external wear, we'll suggest the best inner protection and application method for your product.