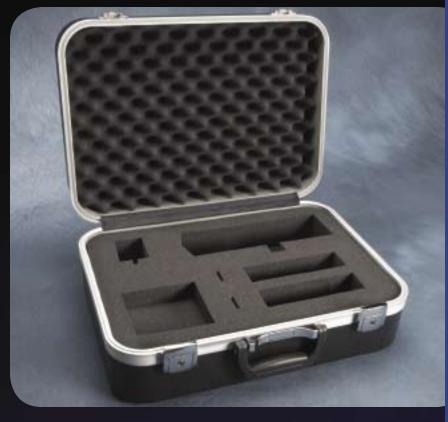

#### **Custom Cases**

If your product requires a particular size or custom design, you'll be glad to know that Royal Case provides engineering services inhouse mold making, all secondary operations, turn-key contract manufacturing, 45 ton to 550 ton molding machines and product assembly. That means our rigorous quality standards are in place each step of the way – from concept to warehousing, to distribution.

#### Custom services include:

- Design and engineering assistance
- Custom foam insert design
- Finishing services, such as screen printing and custom molded logos