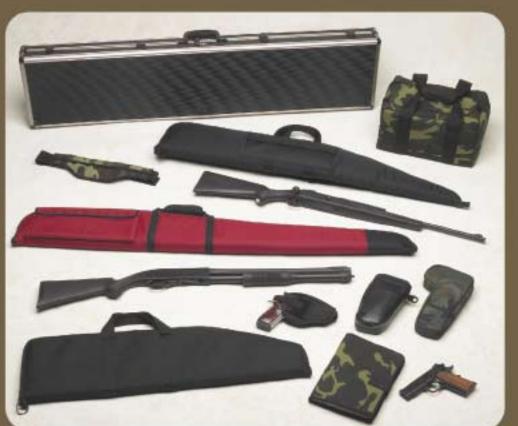

## **Custom Military Cases**

Royal Case specializes in custom, soft sided cases. For military applications, we put our 30+ years of case building experience to work by providing portability and durability.

Custom soft cases are ideal for military applications due to their lightweight and collapsible features. Camo patterns and case engineering may be altered more easily than with hard cases, so customizing based on anticipated military needs can be done quickly.

Royal Case can assist with entire gear kits, or help you with a single component case. Either way we'll be sure that attachments fit and work with your existing equipment.

Custom soft cases can be engineered to fit almost any application. Royal Case offers countless options such as zippers, Velcro®, loops, drawstrings, sectional compartments, pockets, clasps and more, as needed for specific military applications.

From firing ranges to deer stands, our rugged cases look great while keeping firearms and ammo protected and portable.

Royal Case uses a variety of high quality materials for our products, depending on the level of protection needed for the product and its application.