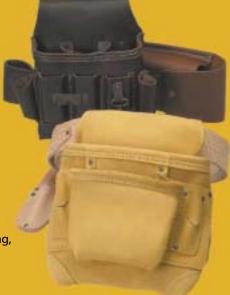

### Custom Leather Capabilities

What do you get when you combine over 25 years in the case business and the very best in custom leather products? Great solutions for heavy pouches, durable holsters, tool holders, fine leather cases, portfolios, wallets and more!

As always, with Royal Case you can count on superb attention to detail, quality materials, and helpful advice from our case experts when it comes to superb leather work.

We work with genuine leather, bonded leather, and suede – and we offer a large variety of color finishes to choose from.

In addition to our tough cases, we manufacture the very best in custom leather tool belts and pouches. And, as with all Royal Case products, they're built to withstand the most demanding, daily use.

Royal Case also makes custom, fine leather notebooks and briefcases – perfect for anyone who needs to take their job on the road.

Count on Royal Case for long-lasting, heavy-duty custom leather items.

Heavy-duty molded cases can be customized in a variety of ways. The samples shown feature a logo molded into the plastic (black case), and silk screened logo (yellow case).

Blow molded cases, the tough standard for rugged environments, may be customized in a variety of ways, including foam inserts.

Royal Case offers endless capabilities for rugged, high quality leather products.