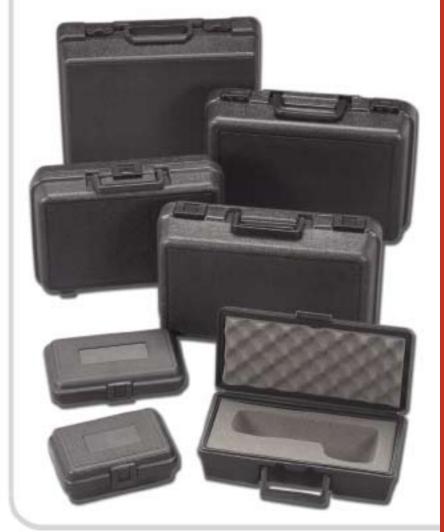

#### Stock Cases

Our stock cases are smart-looking and economical. Best of all, they're strong enough to protect against the bangs and bumps of daily use. Built in handles provide a large gripping area for easy carrying. You'll also appreciate the large, sliding closures which lock the lid into place and keep it closed.

Our stock cases may be customized in a variety of ways, including custom foam, graphics and case colors.

# A few popular standard case sizes

You'll love our huge selection of stock cases! Available in a wide variety of sizes, our cases may be easily customized with foam inserts, exterior graphics and packaging.