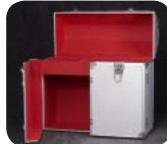

# **Aluminum Cases**

Great for the most punishing environments, our aluminum cases are virtually indestructible. Commonly used for transporting pistols, rifles, photography equipment and sensitive instruments, our aluminum cases will take abuse while keeping your products stowed safely inside.

Thick, custom foam may be added to help protect items from shock and movement. Heavy-duty handles, latches and hinges help to make these a reliable, rock-solid method of transporting your goods.

Incredibly customizable, aluminum cases work well for protecting the most fragile contents in the most rugged environments. Features such as locking latches offer additional security.