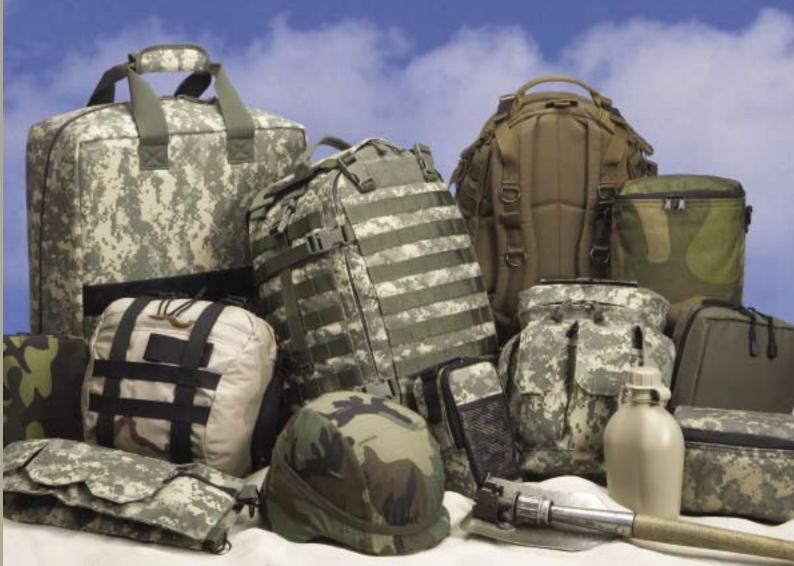

## **Custom Military Cases**

Royal Case specializes in custom, soft sided cases. For military applications, we put our 30+ years of case building experience to work by providing portability and durability.

Custom soft cases are ideal for military applications due to their lightweight and collapsible features. Camo patterns and case engineering may be altered more easily than with hard cases, so customizing based on anticipated military needs can be done quickly.

Royal Case can assist with entire gear kits, or help you with a single component case. Either way we'll be sure that attachments fit and work with your existing equipment.

Custom soft cases can be engineered to fit almost any application. Royal Case offers countless options such as zippers, Velcro®, loops, drawstrings, sectional compartments, pockets, clasps and more, as needed for specific military applications.

Military cases need to withstand daily use, rough handling, and time. We offer a wide range of fabrics to suit the specific requirements and environments. The specialists at Royal Case will suggest various fabrics and finishes, if needed, based on the environment and intended use of the case. So whether you need to keep water or dust out, or keep instruments or other items in, you can trust our expertise. Military needs are as varied as the regions troops are stationed – but the need for reliable durability is the same. In critical environments, you can trust that our products will be ready when the need arises.