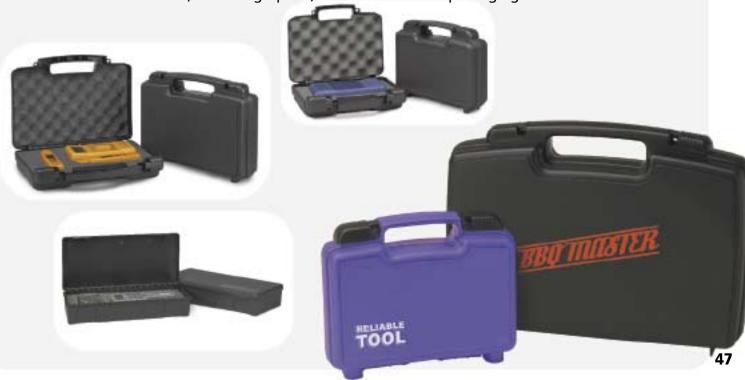

# **Injection Molded Cases**

#### Stock Cases

Our stock cases are smart-looking and economical. Best of all, they're strong enough to protect against the bangs and bumps of daily use. Built in handles provide a large gripping area for easy carrying. You'll also appreciate the large, sliding closures which lock the lid into place and keep it closed.

Our stock cases may be customized in a variety of ways, including custom foam, graphics and case colors.

#### **Custom Cases**

If your product requires a particular size or custom design, you'll be glad to know that Royal Case provides engineering services inhouse mold making, all secondary operations, turn-key contract manufacturing, 45 ton to 550 ton molding machines and product assembly. That means our rigorous quality standards are in place each step of the way – from concept to warehousing, to distribution.

# Available in hundreds of sizes

Royal Case's standard injection molded cases are available in hundreds of sizes. Our cases may be customized with foam inserts, exterior graphics, molded labels and packaging.